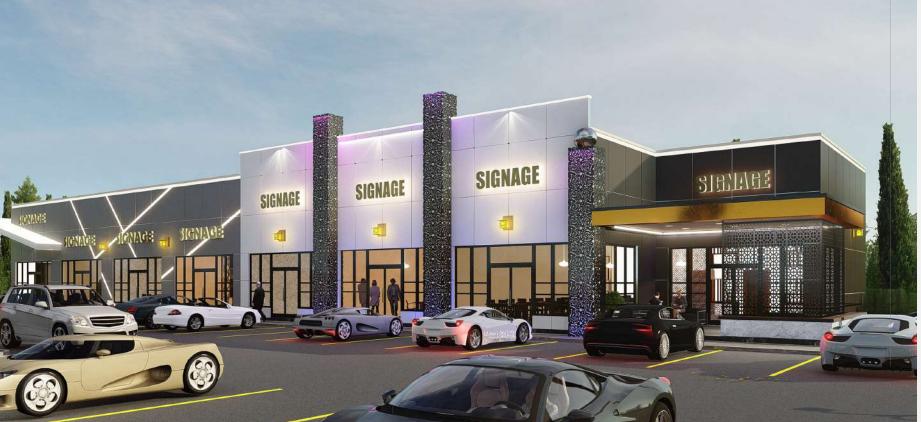

### **BUILDING "A"**

8,240 SqFt I 8 Unit Bays

# Flag Station, Building Specifications

| A                                    |
|--------------------------------------|
| 8,240 SqFt                           |
| 1,080 SqFt +/- Per Bay               |
| 960 +/- SqFt                         |
| 640 +/ - SqFt                        |
| Commercial - Local Commercial (C-LC) |
| Available                            |
| 2 hour fire rated                    |
| 1 ton per 300 SqFt                   |
| 200 Amp, 42 Circuit                  |
| Included                             |
|                                      |

Units Available

Price (\$)

Availability

8

**Ask Aman** 

2021

**✓** Titled Units 100% ownership of your commercial retail unit.