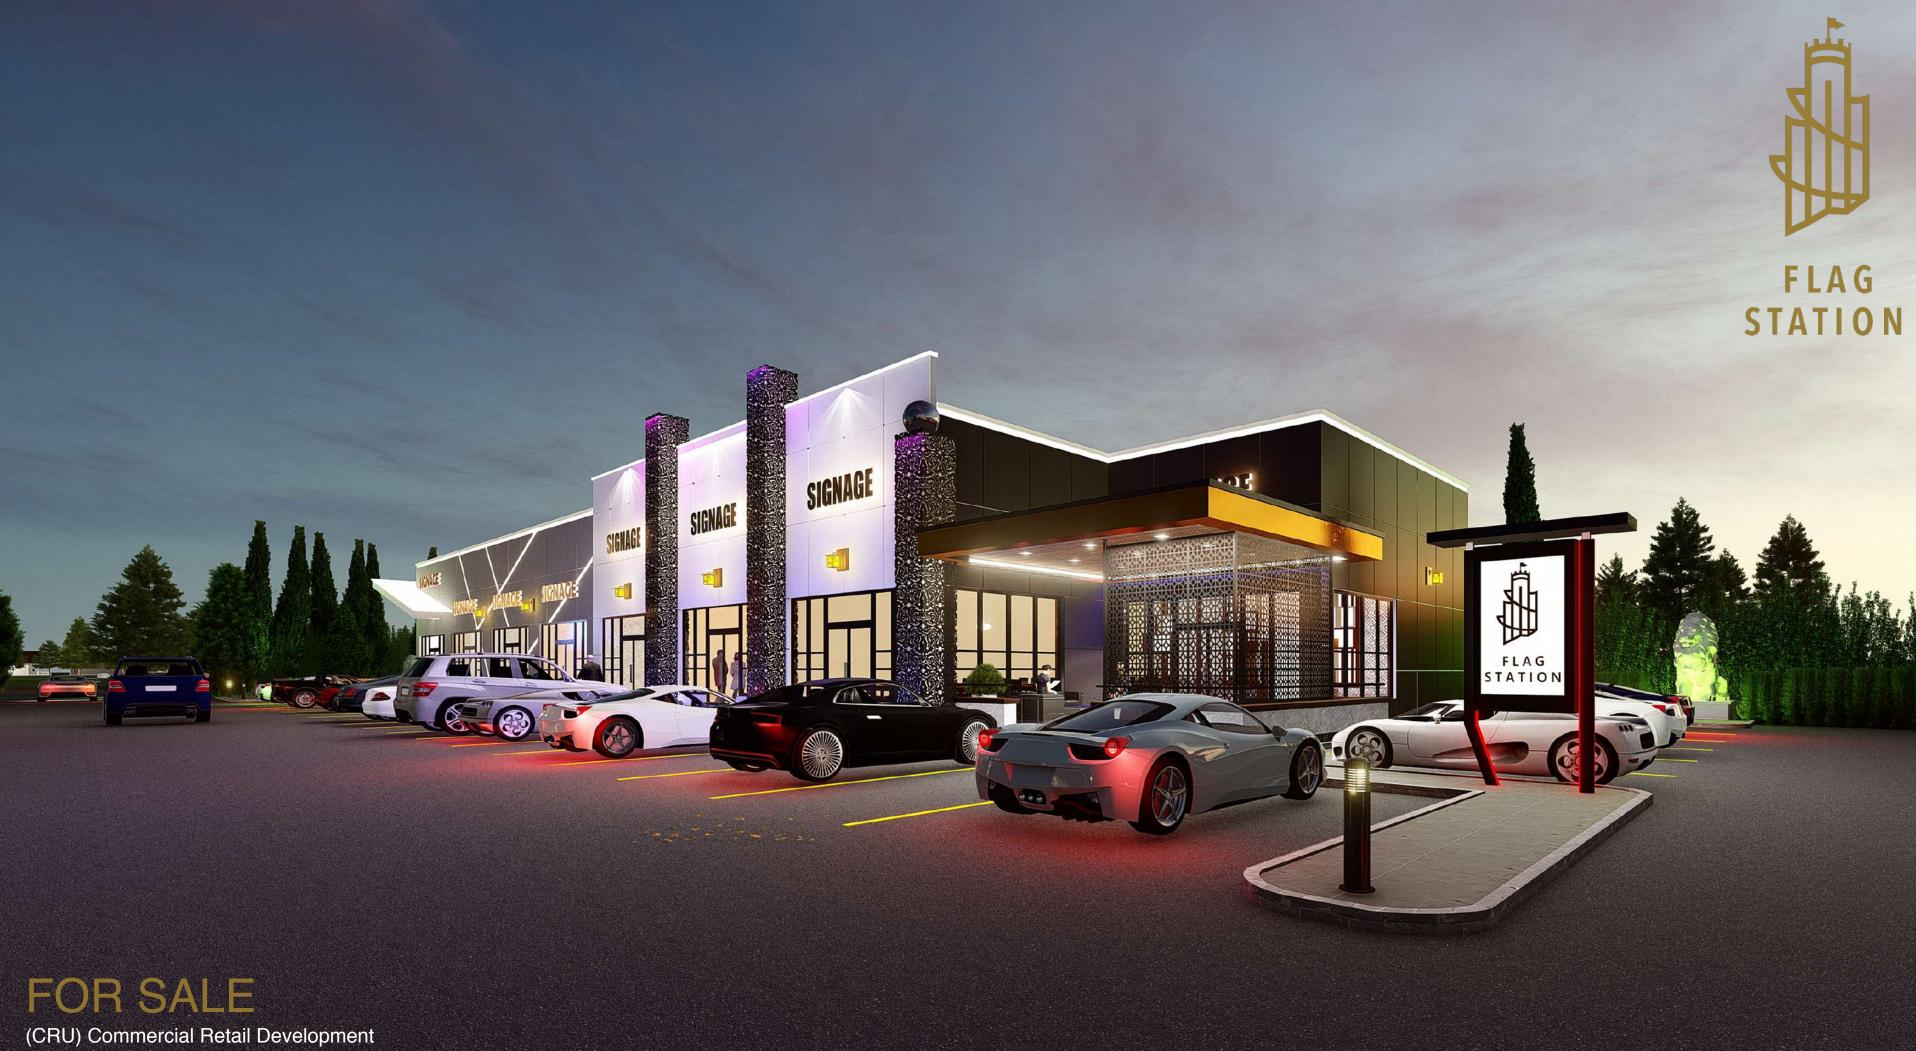

#### FOR SALE

(CRU) Commercial Retail Development

# Flag Station

Conrich, Alberta

Luxury retail centre strategically located In a master planned community. Claim your space & raise your flag.

### **BUILDING "A"**

8,240 SqFt I 8 Unit Bays