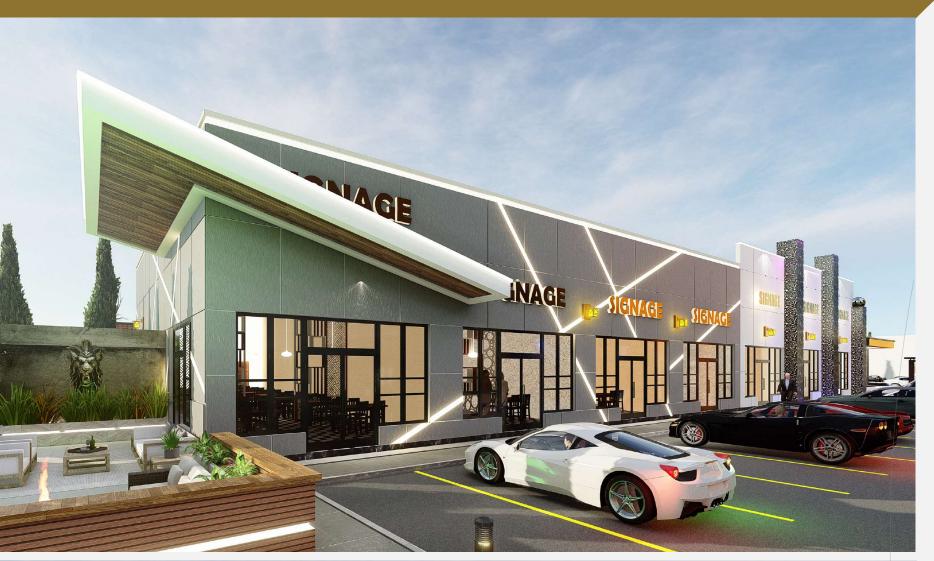

#### FOR SALE

(CRU) Commercial Retail Development

# Flag Station

Conrich, Alberta

Luxury retail centre strategically located In a master planned community. Claim your space & raise your flag.

### **BUILDING "A"**

8,240 SqFt I 8 Unit Bays



#### **Aman Gill**

P: +1 403 830 5640 sales@amangillc21.com 3009 23 St NE Calgary, AB T2E 7A4

**CENTURY 21.** 

**Bravo Realty** 











# Building "A" Your Place of Business





## BUILDING "A"

# Flag Station, Building Specifications

| A                                    |
|--------------------------------------|
| 8,240 SqFt                           |
| 1,080 SqFt +/- Per Bay               |
| 960 +/- SqFt                         |
| 640 +/ - SqFt                        |
| Commercial - Local Commercial (C-LC) |
| Available                            |
| 2 hour fire rated                    |
| 1 ton per 300 SqFt                   |
| 200 Amp, 42 Circuit                  |
| Included                             |
|                                      |

Units Available

Price (\$)

Availability

8

**Ask Aman** 

2021









**✓** Titled Units 100% ownership of your commercial retail unit.











#### FO