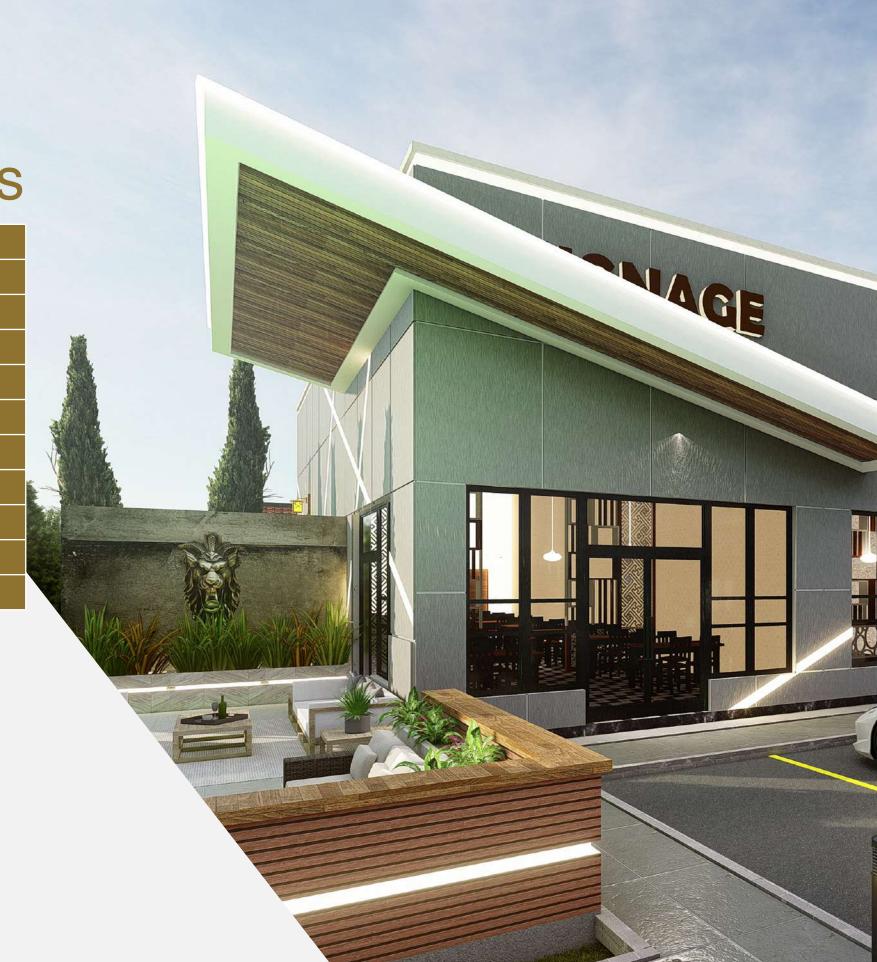

angillc21.com 3009 23 St NE Calgary, AB T2E 7A4

**CENTURY 21.** 

**Bravo Realty** 











# Building "A" Your Place of Business





## BUILDING "A"

# Flag Station, Building Specifications

| A                                    |
|--------------------------------------|
| 8,240 SqFt                           |
| 1,080 SqFt +/- Per Bay               |
| 960 +/- SqFt                         |
| 640 +/ - SqFt                        |
| Commercial - Local Commercial (C-LC) |
| Available                            |
| 2 hour fire rated                    |
| 1 ton per 300 SqFt                   |
| 200 Amp, 42 Circuit                  |
| Included                             |
|                                      |

Units Available

Price (\$)

Availability

8

**Ask Aman** 

2021









**✓** Titled Units 100% ownership of your commercial retail unit.











#### FOR SALE

(CRU) Commercial Retail Development

# Flag Station

Conrich, Alberta



#### Don't Wait to Buy Real Estate, Buy Real Estate and Wait!



CONSTELLIAN

This document/email has been prepared by Constellian Developments for advertising and general information only. Constellian Developments makes no guarantees, representations or warranties of any kind, expressed or implied, regarding the information including, but not limited to, warranties of content, accuracy and reliability. Any interested party should undertake their own inquiries as to the accuracy of the information. Constellian Developments excludes unequivocally all inferred or implied terms, conditions and warranties arising out of this