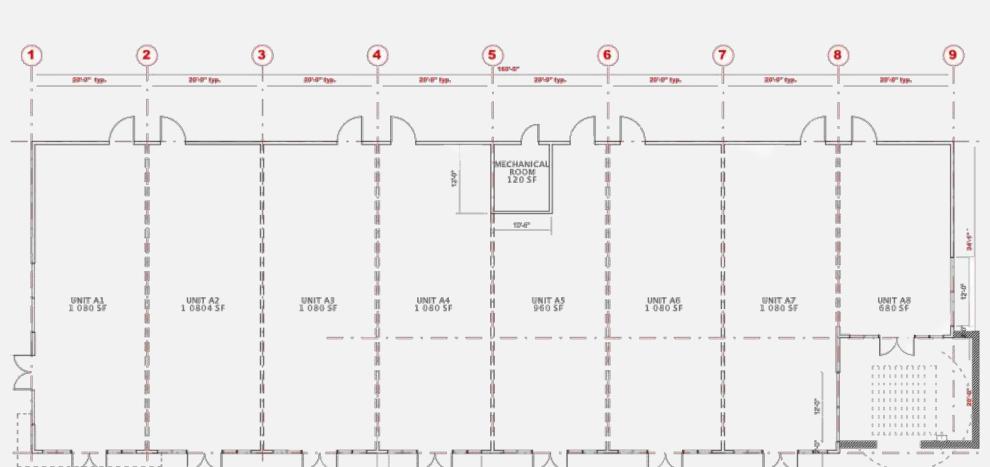

### **BUILDING "A"**

8,240 SqFt I 8 Unit Bays

# Flag Station, Building Specifications

| A                                    |
|--------------------------------------|
| 8,240 SqFt                           |
| 1,080 SqFt +/- Per Bay               |
| 960 +/- SqFt                         |
| 640 +/ - SqFt                        |
| Commercial - Local Commercial (C-LC) |
| Available                            |
| 2 hour fire rated                    |
| 1 ton per 300 SqFt                   |
| 200 Amp, 42 Circuit                  |
| Included                             |
|                                      |

Units Available

Price (\$)

Availability

8

**Ask Aman** 

2021

**✓** Titled Units 100% ownership of your commercial retail unit.