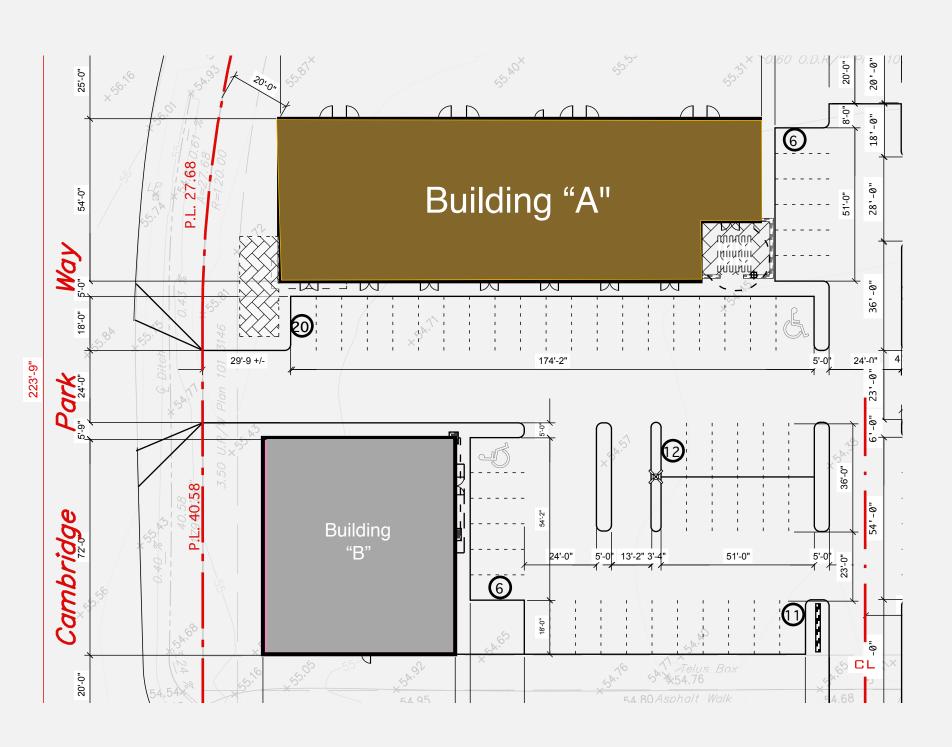

### **BUILDING "A"**

8,240 SqFt I 8 Unit Bays

## BUILDING "A"

Units Available

Price (\$)

Availability

8

**Ask Aman** 

2021

**✓** Titled Units 100% ownership of your commercial retail unit.