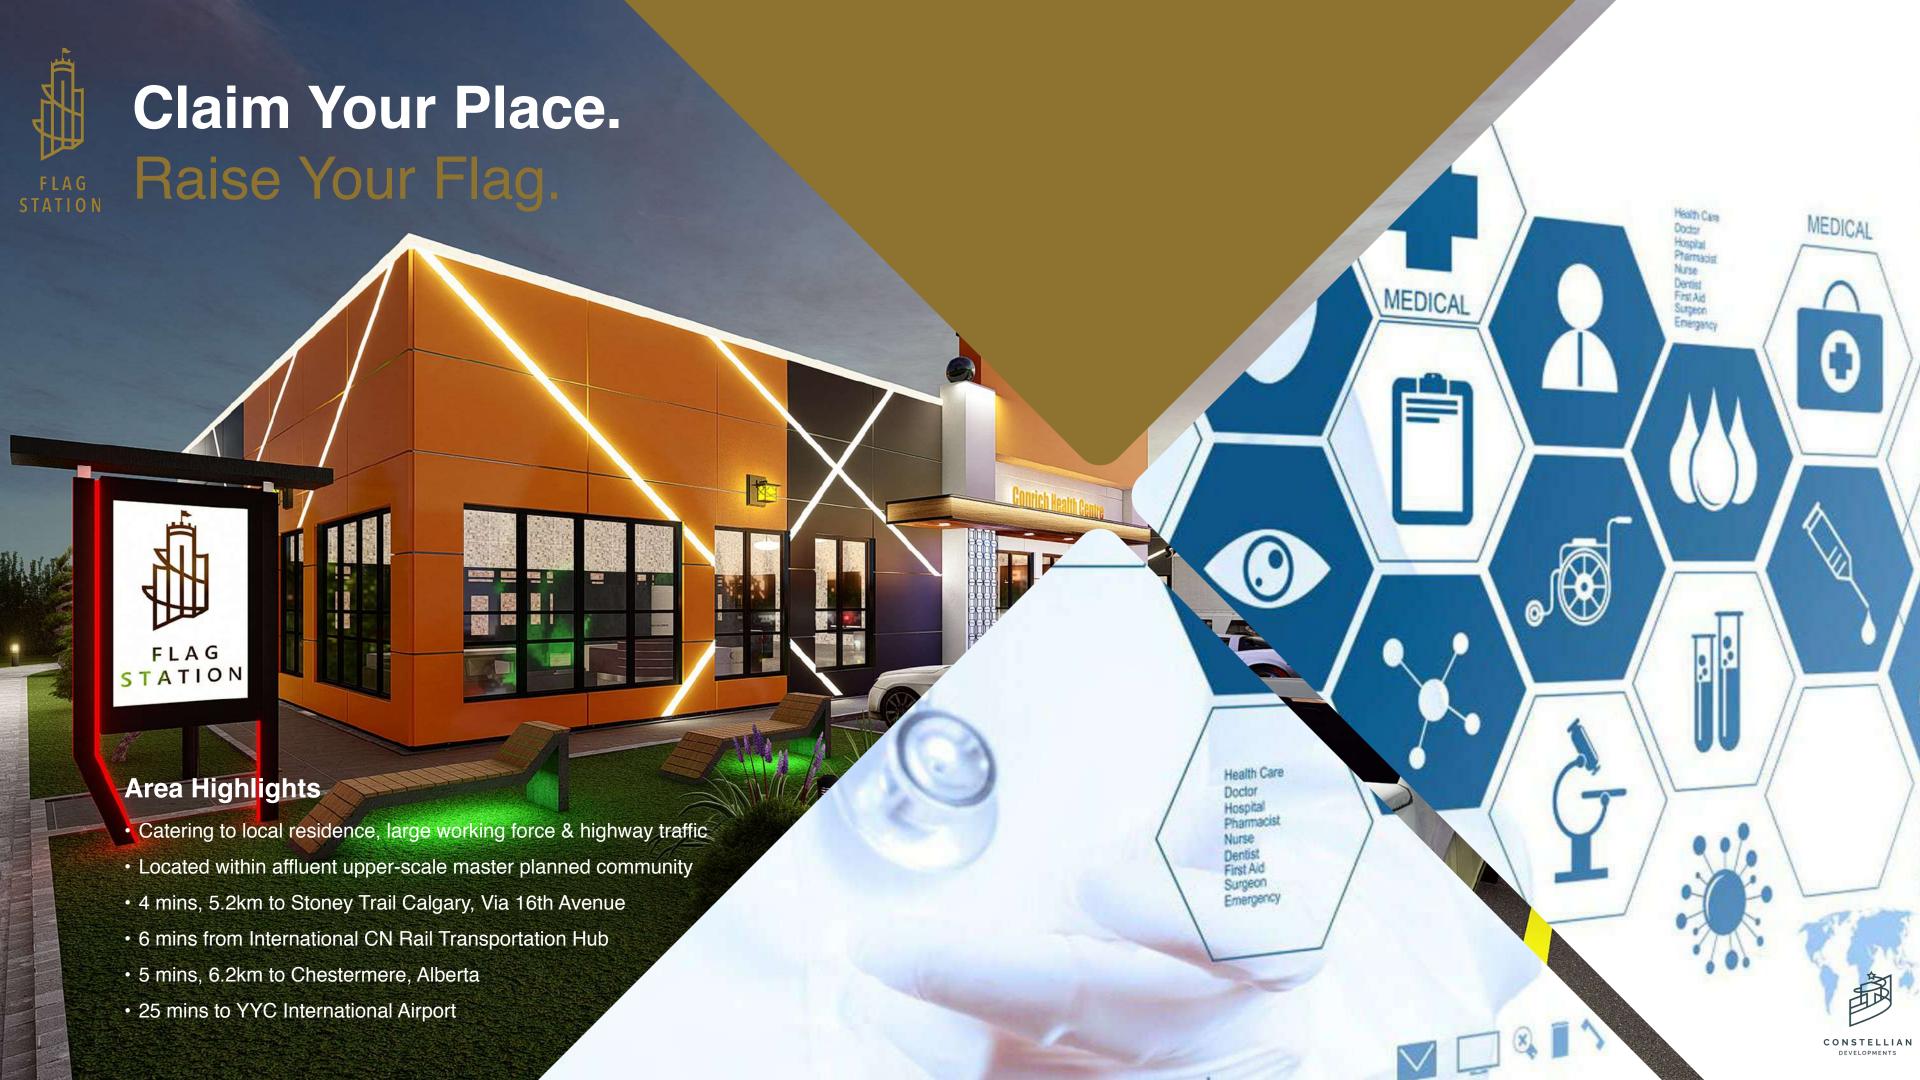

# Flag Station

Conrich, Alberta

Luxury retail centre strategically located In a master planned community. Claim your space & raise your flag.

## ✓ Multi-Use Standalone Building

This 4,608 SqFt building will provide essential services to the neighbourhood and surrounding areas.

#### **✓** Titled Building

100% ownership of your commercial retail building.