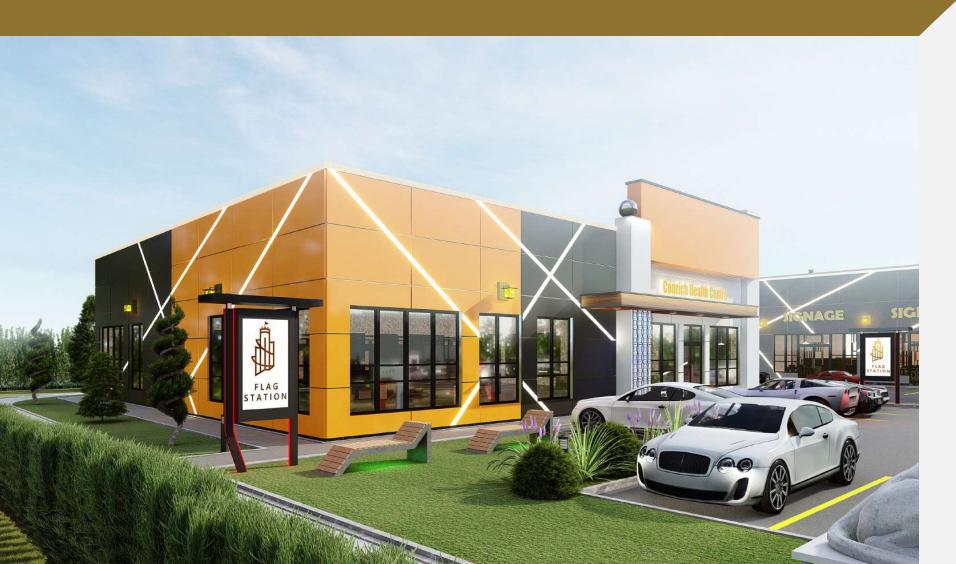

# Flag Station

Conrich, Alberta

Luxury retail centre strategically located In a master planned community. Claim your space & raise your flag.

### **BUILDING "B"**

4,608 SqFt I Standalone Building

## Flag Station, Building Specifications

| Building                     | В                                    |
|------------------------------|--------------------------------------|
| Total Available Size         | 4,680 SqFt                           |
| Potential Units              | 4 if split                           |
| Zoning                       | Commercial - Local Commercial (C-LC) |
| Pylon Signage                | Available                            |
| Demising Walls (if required) | 2 hour fire rated                    |
| HVAC Supplied                | 1 ton per 300 SqFt                   |
| Electrical Supplied          | 200 Amp, 42 Circuit                  |
| Smart Environment Controller | Included                             |