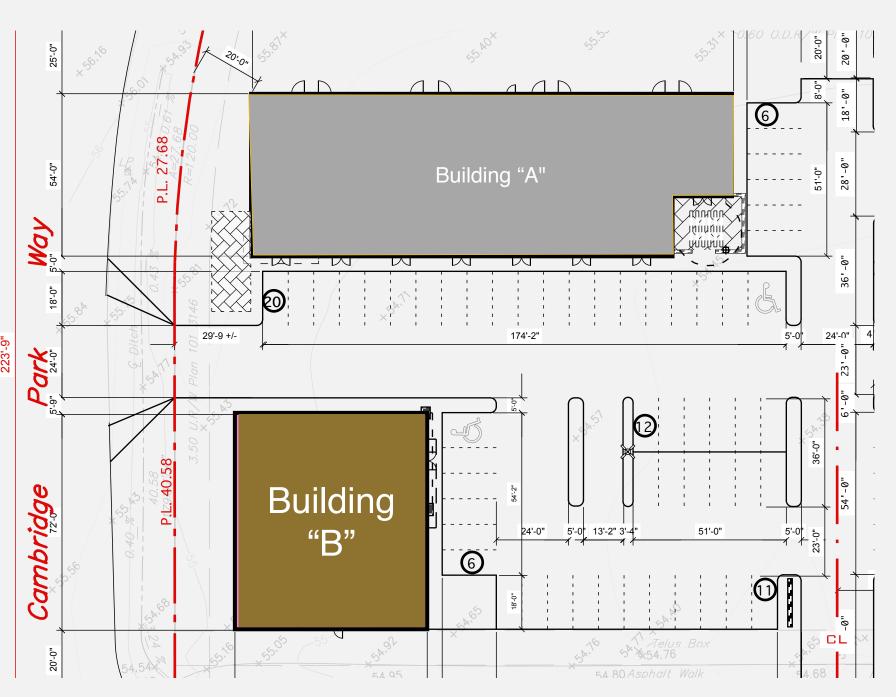

### **BUILDING "B"**

4,608 SqFt I Standalone Building

## **BUILDING** "A"

## Flag Station, Building Specifications

| Building                     | В                                    |
|------------------------------|--------------------------------------|
| Total Available Size         | 4,680 SqFt                           |
| Potential Units              | 4 if split                           |
| Zoning                       | Commercial - Local Commercial (C-LC) |
| Pylon Signage                | Available                            |
| Demising Walls (if required) | 2 hour fire rated                    |
| HVAC Supplied                | 1 ton per 300 SqFt                   |
| Electrical Supplied          | 200 Amp, 42 Circuit                  |
| Smart Environment Controller | Included                             |