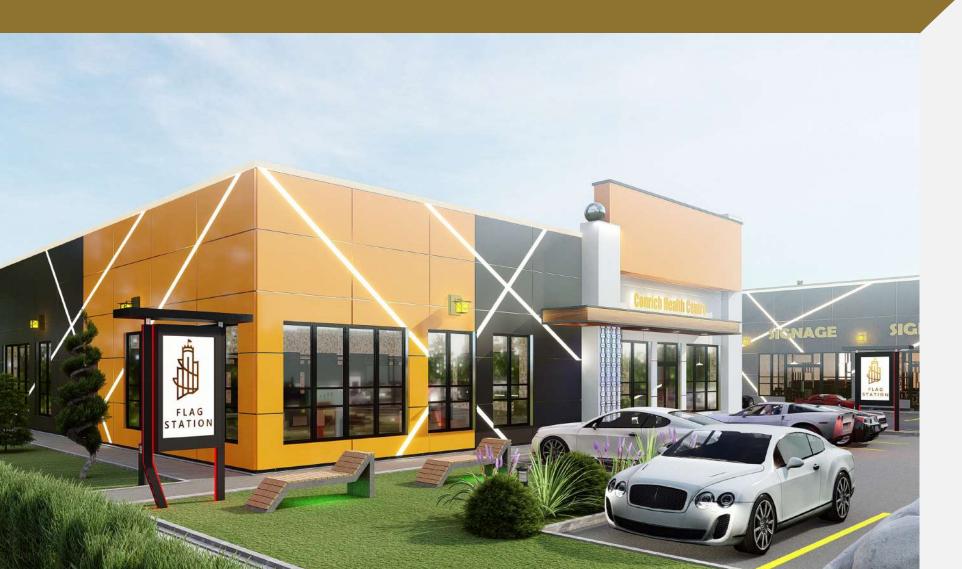

## Building "B"

## ✓ Multi-Use Standalone Building

This 4,608 SqFt building will provide essential services to the neighbourhood and surrounding areas.