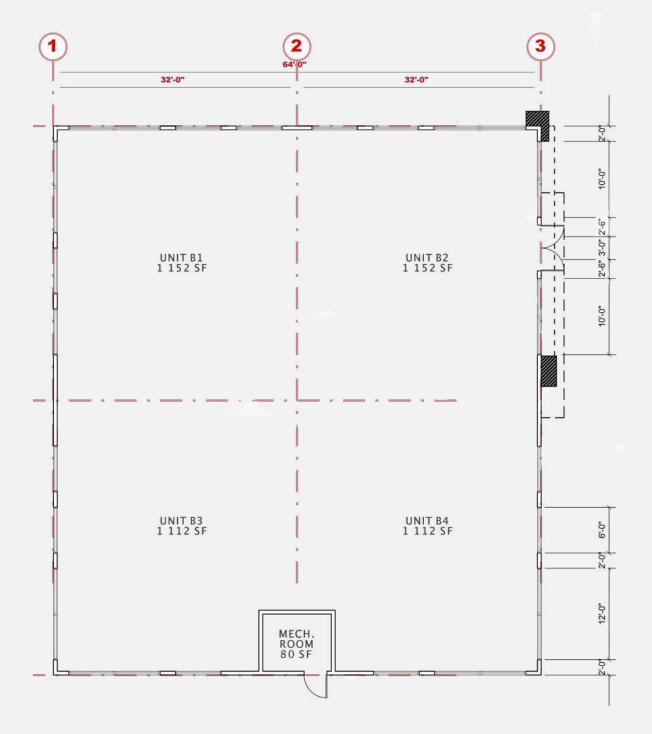

### **BUILDING "B"**

4,608 SqFt I Standalone Building

## Flag Station, Building Specifications

| Building                     | В                                    |
|------------------------------|--------------------------------------|
| Total Available Size         | 4,680 SqFt                           |
| Potential Units              | 4 if split                           |
| Zoning                       | Commercial - Local Commercial (C-LC) |
| Pylon Signage                | Available                            |
| Demising Walls (if required) | 2 hour fire rated                    |
| HVAC Supplied                | 1 ton per 300 SqFt                   |
| Electrical Supplied          | 200 Amp, 42 Circuit                  |
| Smart Environment Controller | Included                             |

## ✓ Multi-Use Standalone Building

This 4,608 SqFt building will provide essential services to the neighbourhood and surrounding areas.