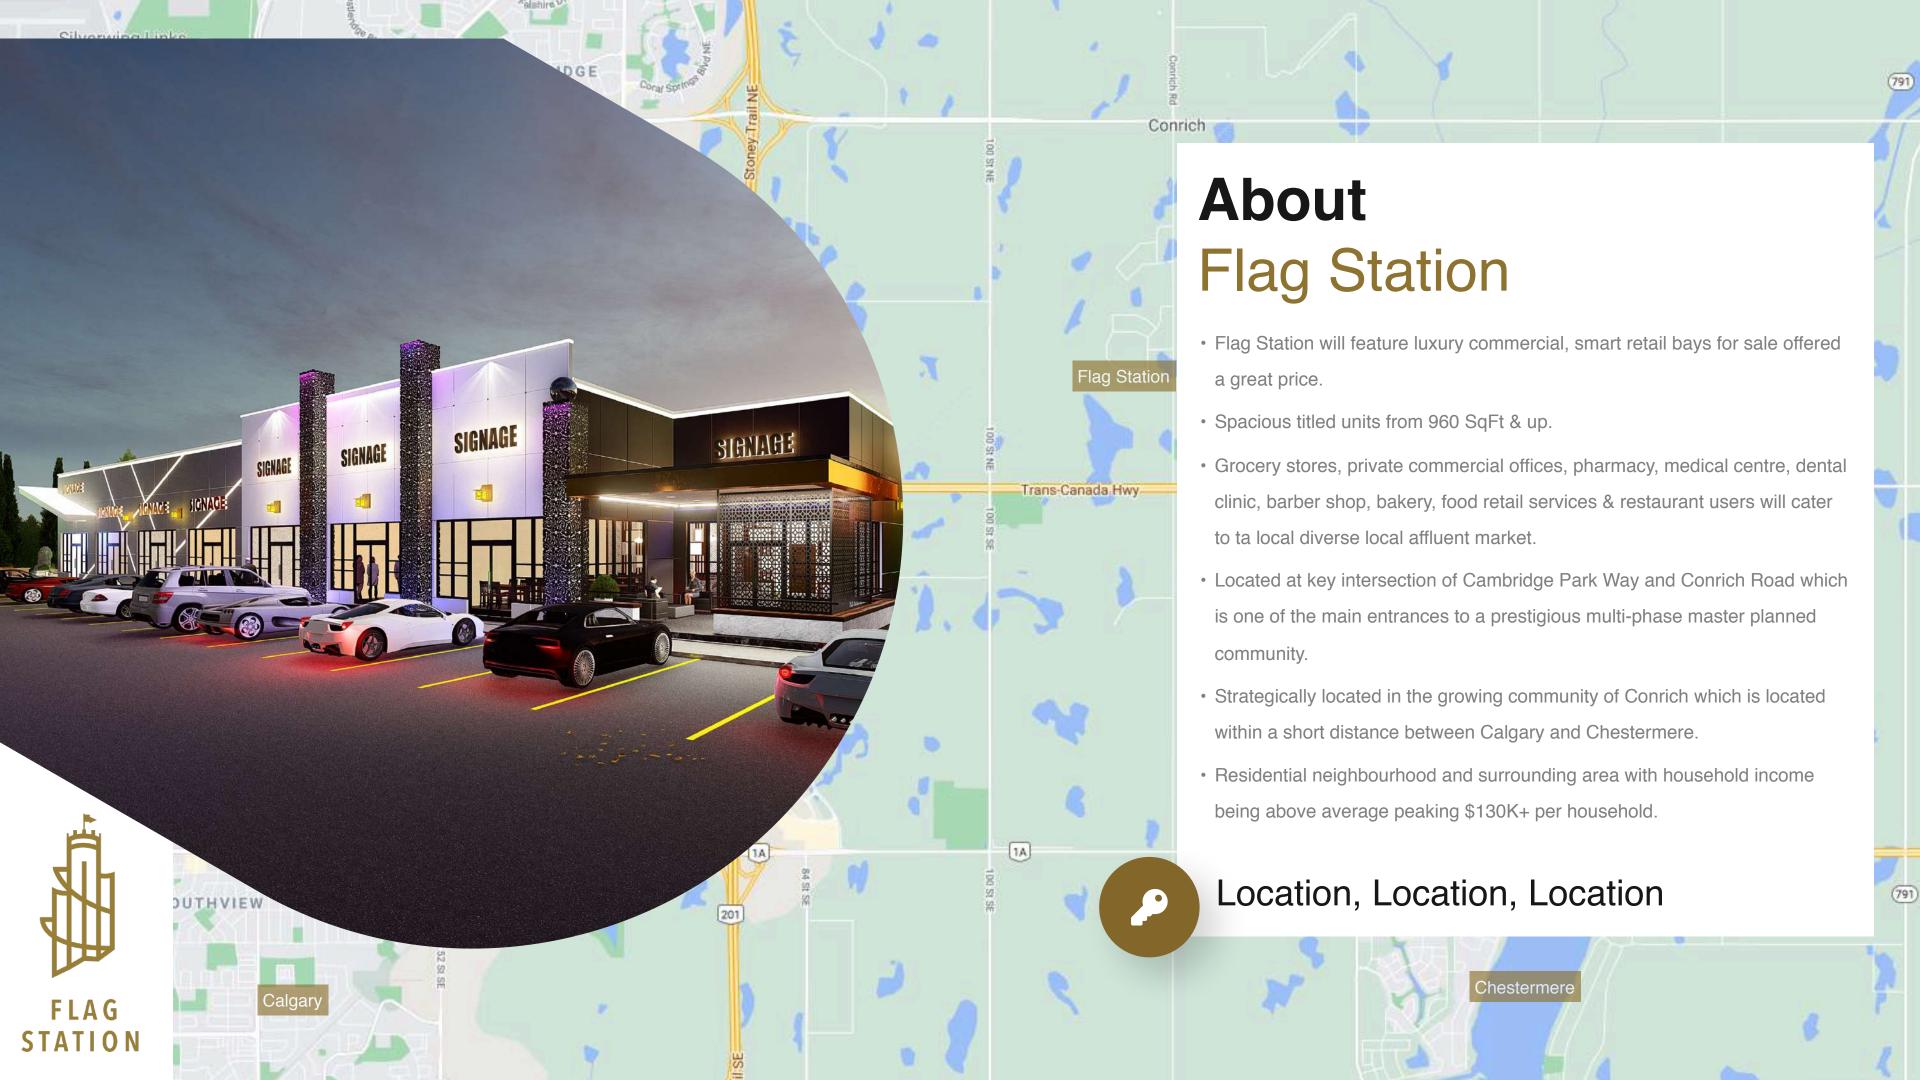

# Flag Station

Conrich, Alberta

Luxury retail centre strategically located In a master planned community. Claim your space & raise your flag.

Development features space for restaurants, grocery stores, essential service providers, private offices, pharmacy, medical centre, dental clinic, barber shop, food retail services & more. It's time to serve your community.