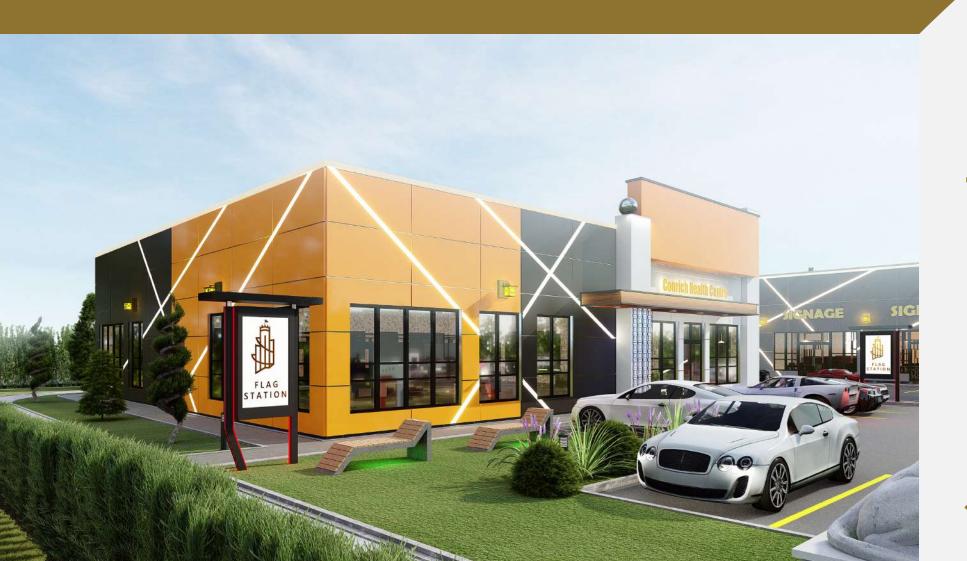

# **Building** "B" The Medical Centre

# ✓ Multi-Use Standalone Building

This 4,608 SqFt building will provide essential services to the neighbourhood and surrounding areas.

#### **✓** Titled Building

100% ownership of your commercial retail building.