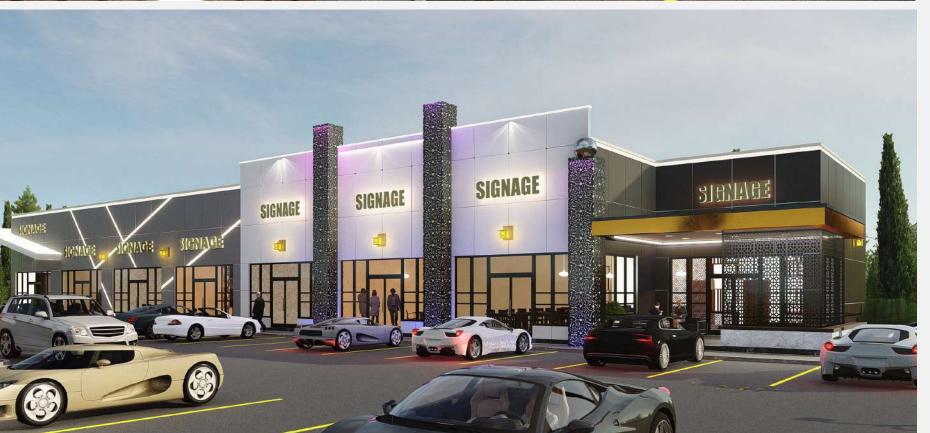

#### **Aman Gill**

P: +1 403 830 5640 sales@amangillc21.com 3009 23 St NE Calgary, AB T2E 7A4

CENTURY 21.
Bravo Realty

Flag Station, Building Specifications

| Total Available Size             | 12,848 SqFt                          |
|----------------------------------|--------------------------------------|
| Building A - (8) Multi Bay Units | 8,240 SqFt / 1,080 SqFt +/- Per Bay  |
| Building B - Medical Centre      | 4,608 SqFt                           |
| Zoning                           | Commercial - Local Commercial (C-LC) |
| Pylon Signage                    | Available                            |
| Demising Walls                   | 2 hour fire rated                    |
| HVAC Supplied                    | 1 ton per 300 SqFt                   |
| Electrical Supplied              | 200 Amp, 42 Circuit                  |
| Smart Environment Controller     | Included                             |
|                                  | •                                    |

Units Available

Price (\$)

Availability

9

**Ask Aman** 

2021

**✓** Titled Units 100% ownership of your commercial retail unit.