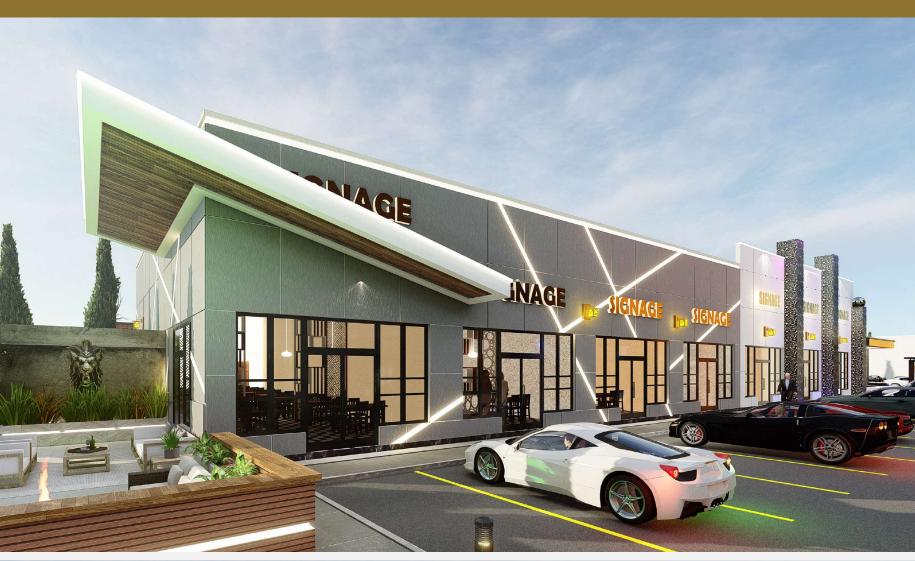

# FOR SALE

(CRU) Commercial Retail Development

# Flag Station

Conrich, Alberta

Luxury retail centre strategically located In a master planned community. Claim your space & raise your flag.

Development features space for restaurants, grocery stores, essential service providers, private offices, pharmacy, medical centre, dental clinic, barber shop, food retail services & more. It's time to serve your community.