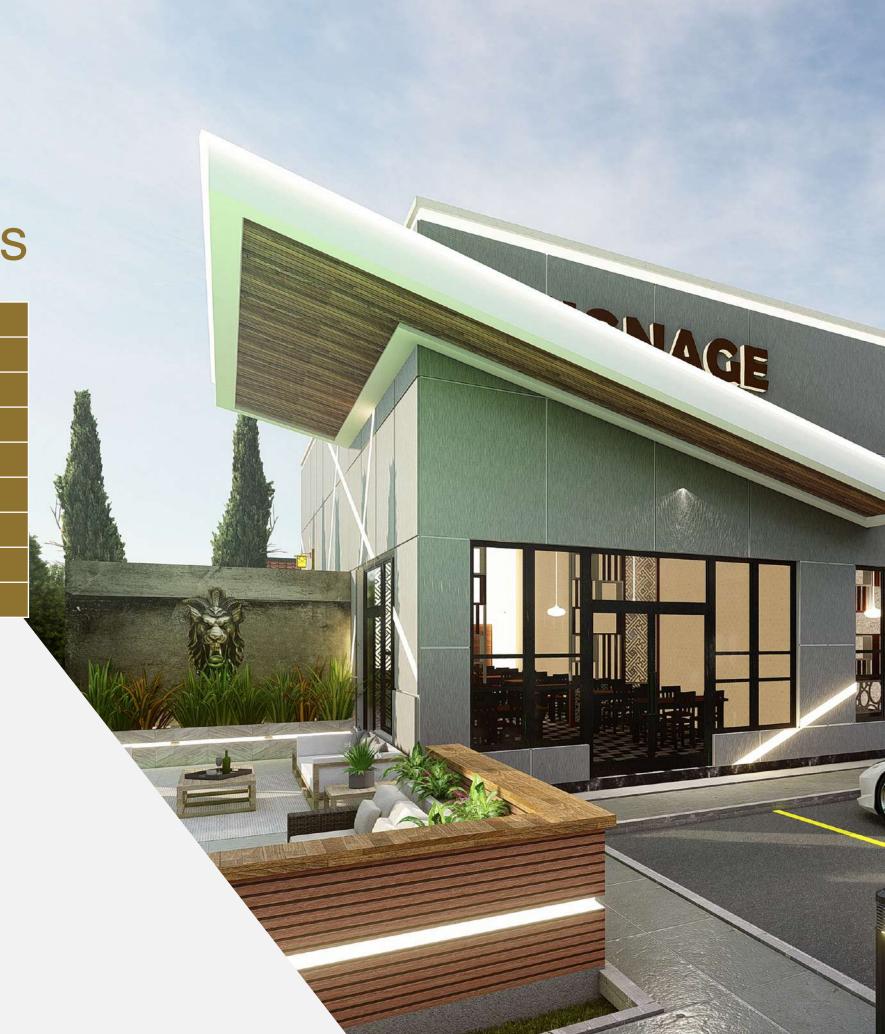

# Flag Station

Conrich, Alberta

Luxury retail centre strategically located In a master planned community. Claim your space & raise your flag.

Development features space for restaurants, grocery stores, essential service providers, private offices, pharmacy, medical centre, dental clinic, barber shop, food retail services & more. It's time to serve your community.

# FOR SALE

(CRU) Commercial Retail Development Conrich, Alberta

## FOR SALE

(CRU) Commercial Retail Development