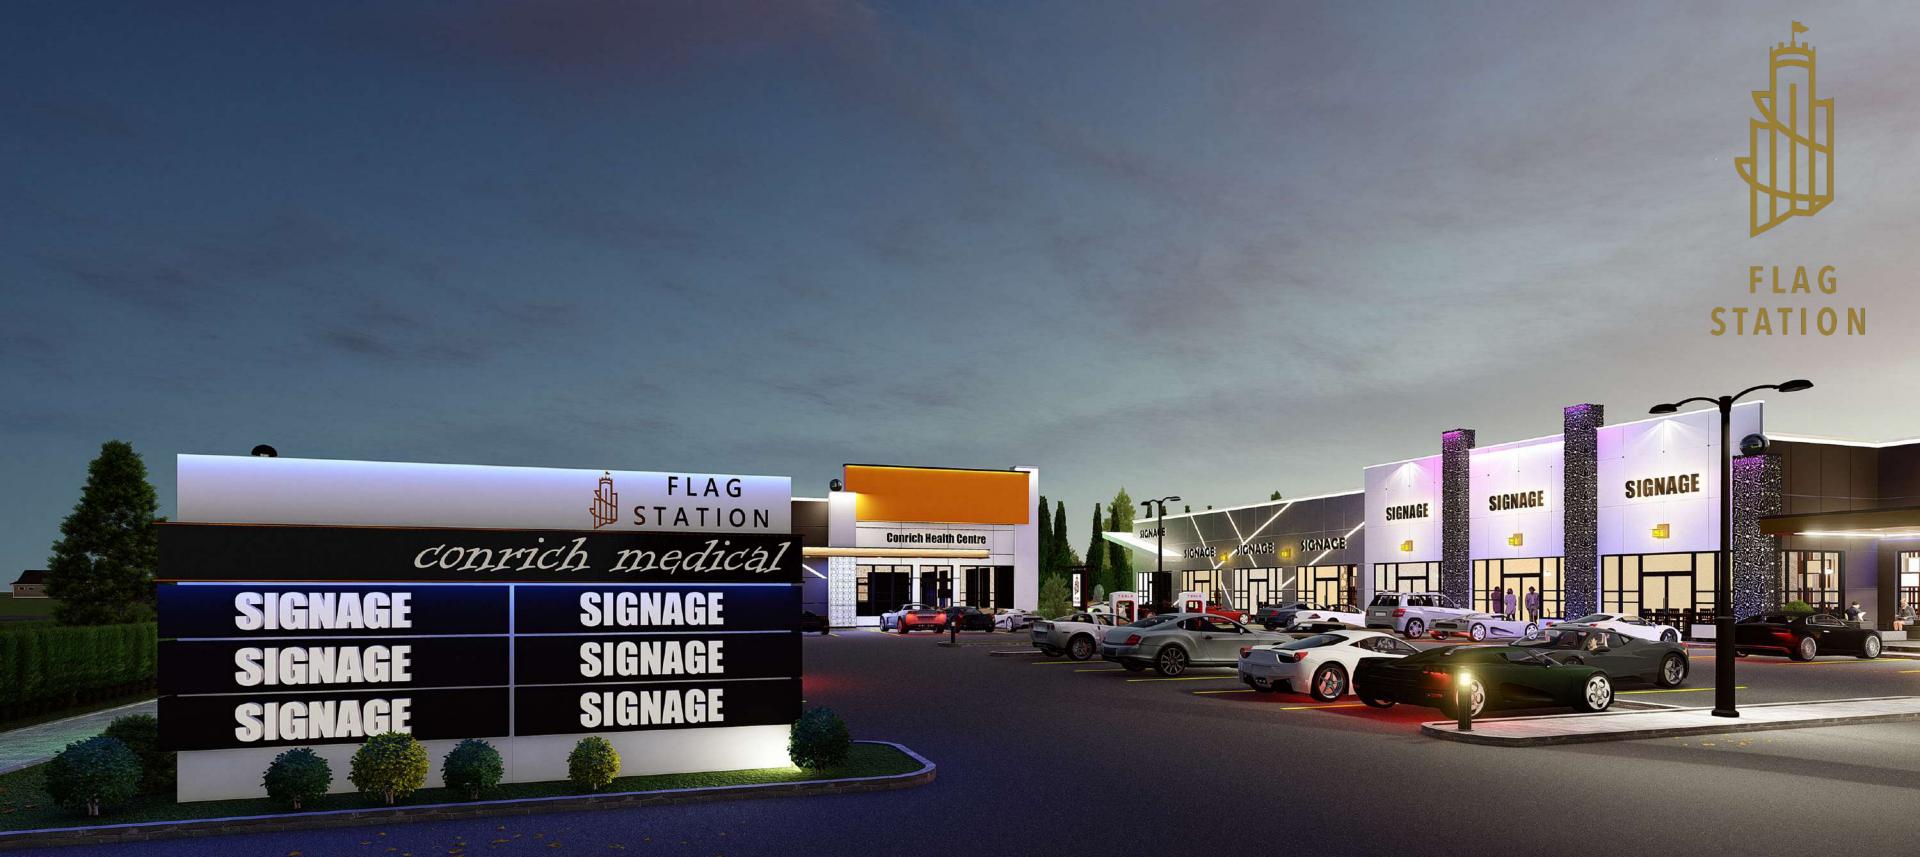

# Flag Station

Conrich, Alberta

Luxury retail centre strategically located In a master planned community. Claim your space & raise your flag.

Development features space for restaurants, grocery stores, essential service providers, private offices, pharmacy, medical centre, dental clinic, barber shop, food retail services & more. It's time to serve your community.

#### **Aman Gill**

P: +1 403 830 5640 sales@amangillc21.com 3009 23 St NE Calgary, AB T2E 7A4

CENTURY 21.
Bravo Realty

Flag Station, Building Specifications

| Total Available Size             | 12,848 SqFt                          |
|----------------------------------|--------------------------------------|
| Building A - (8) Multi Bay Units | 8,240 SqFt / 1,080 SqFt +/- Per Bay  |
| Building B - Medical Centre      | 4,608 SqFt                           |
| Zoning                           | Commercial - Local Commercial (C-LC) |
| Pylon Signage                    | Available                            |
| Demising Walls                   | 2 hour fire rated                    |
| HVAC Supplied                    | 1 ton per 300 SqFt                   |
| Electrical Supplied              | 200 Amp, 42 Circuit                  |
| Smart Environment Controller     | Included                             |
|                                  | •                                    |