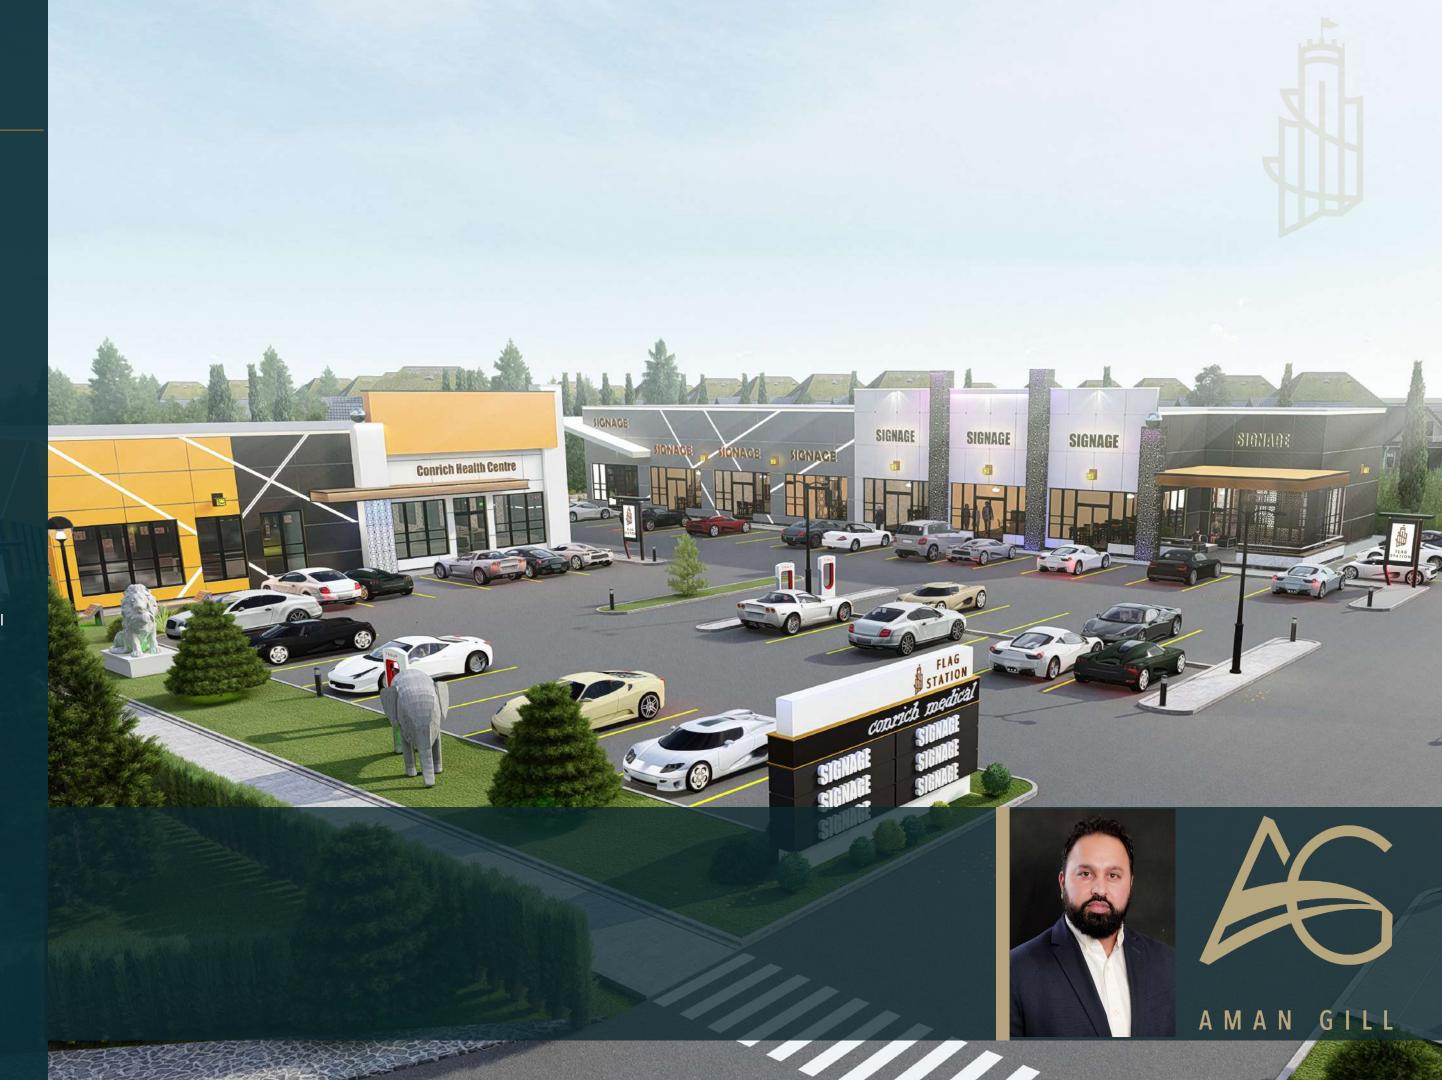

# Flag Station

Conrich, Alberta

Luxury retail centre strategically located In a master planned community. Claim your space & raise your flag.

Development features space for restaurants, grocery stores, essential service providers, private offices, pharmacy, medical centre, dental clinic, barber shop, food retail services & more. It's time to serve your community.

#### **Aman Gill**

P: +1 403 830 5640 sales@amangillc21.com 3009 23 St NE Calgary, AB T2E 7A4

CENTURY 21.
Bravo Realty

Flag Station, Building Specifications

| Total Available Size             | 12,848 SqFt                          |
|----------------------------------|--------------------------------------|
| Building A - (8) Multi Bay Units | 8,240 SqFt / 1,080 SqFt +/- Per Bay  |
| Building B - Medical Centre      | 4,608 SqFt                           |
| Zoning                           | Commercial - Local Commercial (C-LC) |
| Pylon Signage                    | Available                            |
| Demising Walls                   | 2 hour fire rated                    |
| HVAC Supplied                    | 1 ton per 300 SqFt                   |
| Electrical Supplied              | 200 Amp, 42 Circuit                  |
| Smart Environment Controller     | Included                             |
|                                  | •                                    |