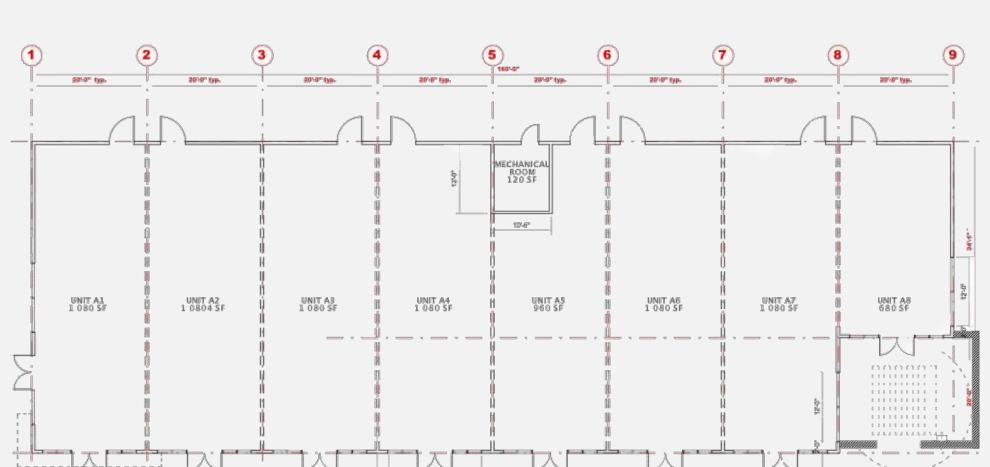

#### **Aman Gill**

P: +1 403 830 5640 sales@amangillc21.com 3009 23 St NE Calgary, AB T2E 7A4

CENTURY 21.
Bravo Realty

Flag Station, Building Specifications

| Total Available Size             | 12,848 SqFt                          |
|----------------------------------|--------------------------------------|
| Building A - (8) Multi Bay Units | 8,240 SqFt / 1,080 SqFt +/- Per Bay  |
| Building B - Medical Centre      | 4,608 SqFt                           |
| Zoning                           | Commercial - Local Commercial (C-LC) |
| Pylon Signage                    | Available                            |
| Demising Walls                   | 2 hour fire rated                    |
| HVAC Supplied                    | 1 ton per 300 SqFt                   |
| Electrical Supplied              | 200 Amp, 42 Circuit                  |
| Smart Environment Controller     | Included                             |
|                                  | •                                    |

Units Available

Price (\$)

Availability

9

**Ask Aman** 

2021

**✓** Titled Units 100% ownership of your commercial retail unit.