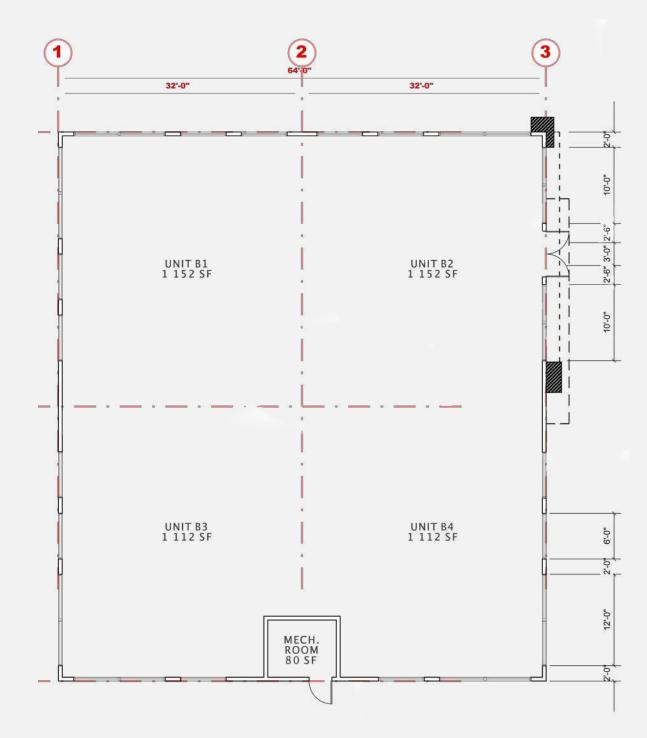

# **Building** "B" The Medical Centre

# ✓ Multi-Use Standalone Building

This 4,608 SqFt building will provide essential services to the neighbourhood and surrounding areas.